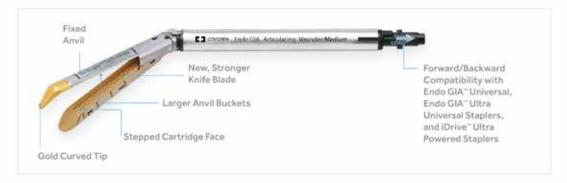

tip at the distal end of the reload provides enhanced visualization of the anvil tip to ensure that target tissues are captured.
- Radiopaque, flexible introducer can be mounted onto the curved tip.
- Curved tip and flexible introducer are designed to guide the fixed anvil around target tissues/vessels.

#### Tissue manipulation and blunt dissection

- Atraumatic curved tip can be used for blunt dissection.
- Curved tip can be used to manipulate tissues while positioning the reload before firing.

#### Simplification of cartridge selection



† Extra-thin/vascular reload contains three rows of 2.0 mm staples (non-varied height) and contains all the other features and benefits of an Endo GIAT reload with Tri-Staple" technology.

#### Endo GIA" Curved Tip Reload with Tri-Staple" Technology



#### Varied-Height Staples and Stepped Cartridge Face

The fixed anvil. variable-sized staples and stepped cartridge face design of Tri-Staple" technology allow the curved tip reloads to be used over a wider range of tissue thicknesses and reduce the force required to compress tissue to desired thickness.





\* Products depicted are not actual size

#### Ordering Information

| Reorder Code | Description                                                                                 | Cartridge<br>Color | Staple Size<br>(Inner to outer row) |
|--------------|---------------------------------------------------------------------------------------------|--------------------|-------------------------------------|
| EGIASOCTAV   | Field CIAT Street Curver To Architising Visuality Retaid.