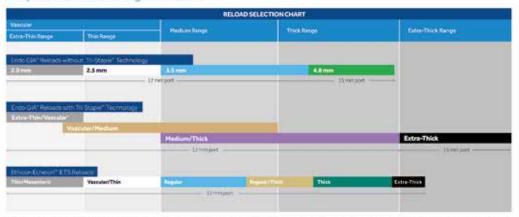

ucer may help guide the fuest analismose the wesselfties and that is to be trained feet.



Curved tip reloads come with all the features and benefits of Tri-Staple" technology as well as:

#### Improved maneuverability and visualization

- Gold curved tip at the distal end of the reload provides enhanced visualization of the anvil tip to ensure that target tissues are captured.
- Radiopaque, flexible introducer can be mounted onto the curved tip.
- Curved tip and flexible introducer are designed to guide the fixed anvil around target tissues/vessels.

#### Tissue manipulation and blunt dissection

- Atraumatic curved tip can be used for blunt dissection.
- Curved tip can be used to manipulate tissues while positioning the reload before firing.

#### Simplification of cartridge selection



† Extra-thin/vascular reload contains three rows of 2.0 mm staples (non-varied height) and contains all the other features and benefits of an Endo GIAT reload with Tri-Staple" technology.

#### Endo GIA" Curved Tip Reload with Tri-Staple" Technology



#### Varied-Height Staples and Stepped Cartridge Face

The fixed anvil. variable-sized staples and stepped cartridge face design of Tri-Staple" technology allow the curved tip reloads to be used over a wider range of tissue thicknesses and reduce the force required to compress tissue to desired thickness.





\* Products depicted are not actual size

#### Ordering Information

| Reorder Code | Description                                                                                 | Cartridge<br>Color | Staple Size<br>(Inner to outer r